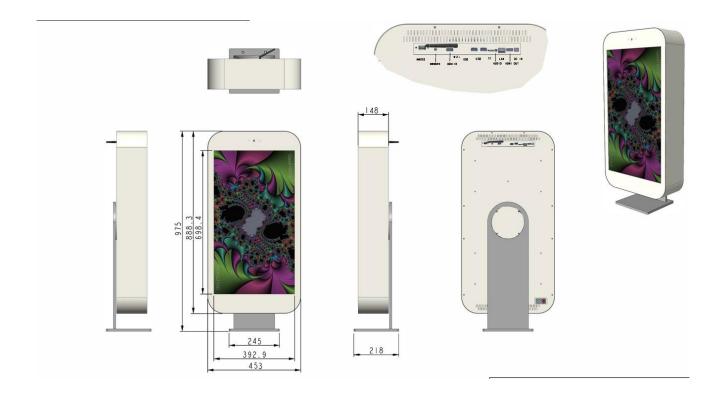

| Eternet               | RJ45 10M/100M                           |
|                           | USB                   | 2                                       |
|                           | Audio Sytstem         | 4Ω 8W*2                                 |
| Power                     | Power                 | AC100V~240V,50/60HZ                     |
|                           | Maximum Power         | < 80W                                   |
|                           | standby power         | < 1W                                    |
| work environment          | Operating Temperature | 0°C-50°C                                |
| Figure                    | Frame material        | Hardware                                |

# 四、Product Dimensional Drawing: