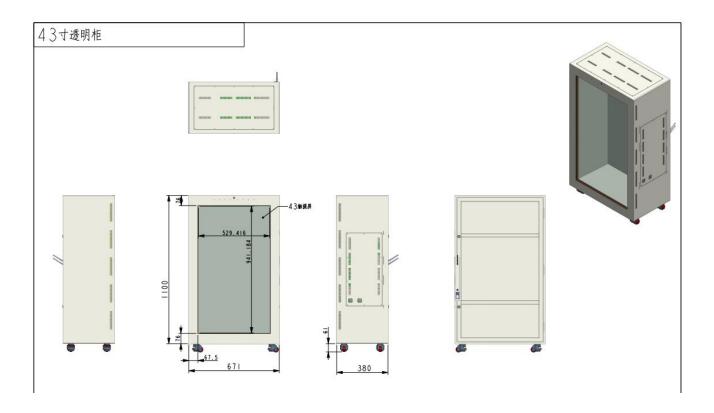

| < 1W                |
| Work environment | Operating Temperature°C                                                                                                                                                                                                                    | 0°C-50°C            |
| Appearance       | Frame material                                                                                                                                                                                                                             | Hardware            |

# 4. Product size diagram: