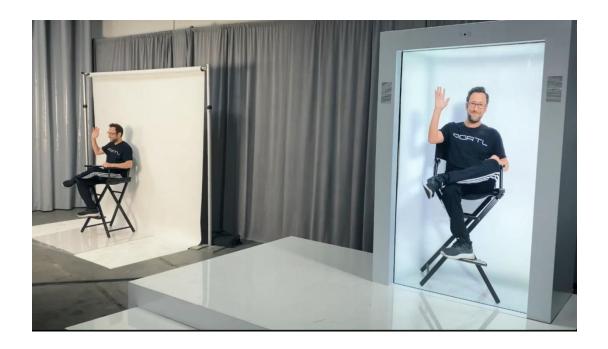

#### 1. Product Introduction:

HBM-P4301 transparent screen adopts IPS screen, supports ultra- high-definition 1920\*1080 resolution, delicate picture, high resolution, smooth video playback, built-in audio and video processing function, can output high-quality picture and sound quality. High brightness, ultra-wide viewing angle, high color gamut, high color depth and fast response time display effect. Industrial-grade design, advanced technology, energy saving and environmental protection.

#### 2. Features:

- Adopting IPS hard screen technology, with large viewing angle, fast response speed and high color reproduction;
- The display screen uses a-Si TFT-LCD, and the picture display is more perfect;
- 1920\*1080 high resolution, more delicate image quality;
- The panel protection adopts 5mm ultra-white crystal tempered glass with hardness ≥7H;
- Adopt IPS, normally black display, see-through;
- The viewing angle can reach 89/89/89 (Min.) (CR≥10), which is close to horizontal;
- The whole machine is made of metal, which is radiation proof, magnetic field proof and strong electric interference proof.
- Industrial-grade design, high reliability and high stability;