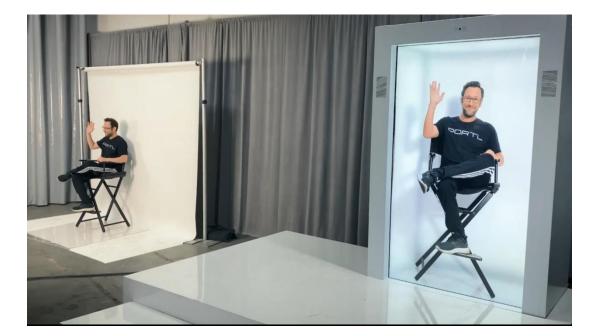

#### **1. Product Introduction:**

HBM-P5501 transparent screen adopts IPS screen, supports ultra- high-definition 3840 \* 2160 resolution, delicate picture, high resolution, smooth video playback, built-in audio and video processing function, can output high-quality picture and sound quality. High brightness, ultra-wide viewing angle, high color gamut, high color depth and fast response time display effect . Industrial-grade design, advanced technology, energy saving and environmental protection.

#### 2. Features:

- Adopting IPS hard screen technology, with large viewing angle, fast response speed and high color reproduction;
- The display screen uses a-Si TFT-LCD , and the picture display is more perfect ;
- 3840 \* 2160 ultra-high resolution, more delicate image quality ;
- The panel protection adopts 5mm ultra-white crystal tempered glass with hardness ≥7H ;
- Adopt IPS, normally black display, see-through ;
- The viewing angle can reach 89/89/89 (Min.) (CR≥10) , which is close to horizontal;
- The whole machine is made of metal, which is radiation proof, magnetic field proof and strong electric interference proof.
- Industrial-grade design, high reliability and high stability;