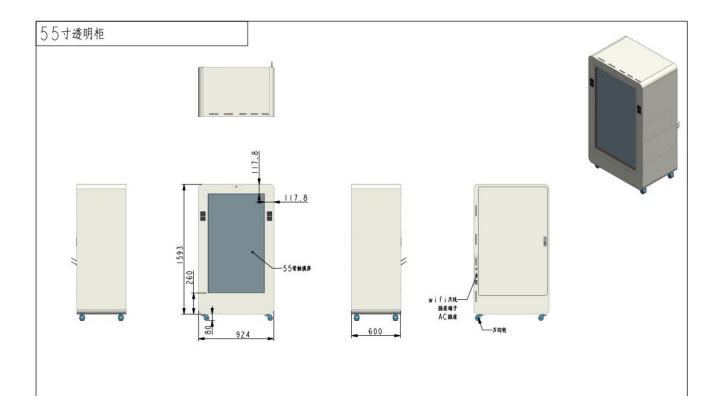

| < 1W                |
| Work environment  | Operating Temperature°C                                                                                                                                                                                                                     | 0°C-50°C            |
| Appearance/Figure | Frame material                                                                                                                                                                                                                              | Hardware            |

# 4. Product size diagram: