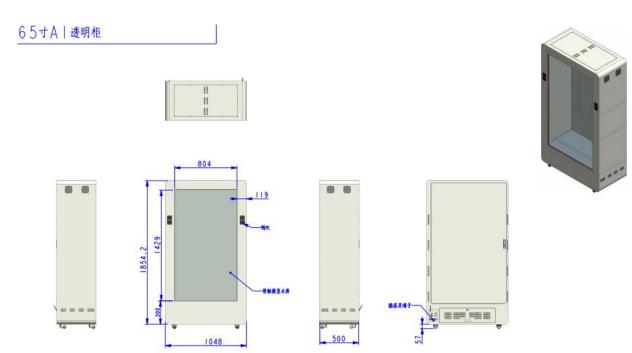

| < 1W                 |
| Work environment  | Operating Temperature°C                                                                                                                                                                                                                             | 0°C-50°C             |
| Appearance/Figure | Frame material                                                                                                                                                                                                                                      | Sheet Metal/Hardware |

# 4. Product size diagram: