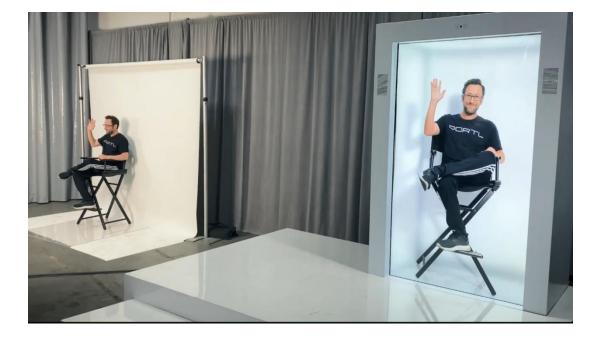

#### 1. Product Introduction:

HBM-P6501 transparent screen adopts IPS screen, supports ultra- high-definition 3840 \* 2160 resolution, delicate picture, high resolution, smooth video playback, built-in audio and video processing function, can output high-quality picture and sound quality. High brightness, ultra-wide viewing angle, high color gamut, high color depth and fast response time display effect . Industrial-grade design, advanced technology, energy saving and environmental protection.

#### 2. Features:

- Adopting IPS hard screen technology, with large viewing angle, fast response speed and high color reproduction;
- The display screen uses a-Si TFT-LCD , and the picture display is more perfect ;
- 3840 \* 2160 ultra-high resolution, more delicate image quality ;
- The panel protection adopts 5mm ultra-white crystal tempered glass with hardness ≥7H ;
- Adopt IPS, normally black display, see-through ;
- The viewing angle can reach 89/89/89 (Min.) (CR≥10), which is close to horizontal;
- The whole machine is made of metal, which is radiation proof, magnetic field proof and strong electric interference proof.
- Industrial-grade design, high reliability and high stability;