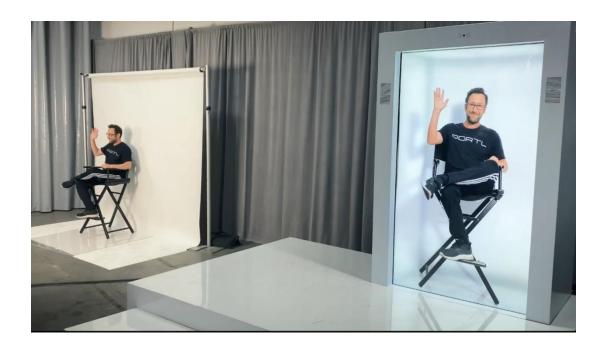

## 98 inch 3D holographic box specification

Product model: HBM-P9801

## 1. Product Introduction:

HBM-P9801 transparent screen adopts LG IPS screen, supports ultra- high-definition 3840 \* 2160 resolution, delicate picture, high resolution, smooth video playback, built-in audio and video processing function, can output high-quality picture and sound quality. High brightness, ultra-wide viewing angle, high color gamut, high color depth and fast response time display effect. Industrial-grade design, advanced technology, energy saving and environmental protection.

## 2. Features:

- Adopting IPS hard screen technology, with large viewing angle, fast response speed and high color reproduction;
- The display screen uses a-Si TFT-LCD, and the picture display is more perfect;
- 3840 \* 2160 ultra-high resolution, more delicate image quality;
- The panel protection adopts 5mm ultra-white crystal tempered glass with hardness ≥7H;
- Adopt IPS, normally black display, see-through;
- The viewing angle can reach 89/89/89 (Min.) (CR≥10), which is close to horizontal;
- The whole machine is made of metal, which is radiation proof, magnetic field proof and strong electric interference proof.
- Industrial-grade design, high reliability and high stability;