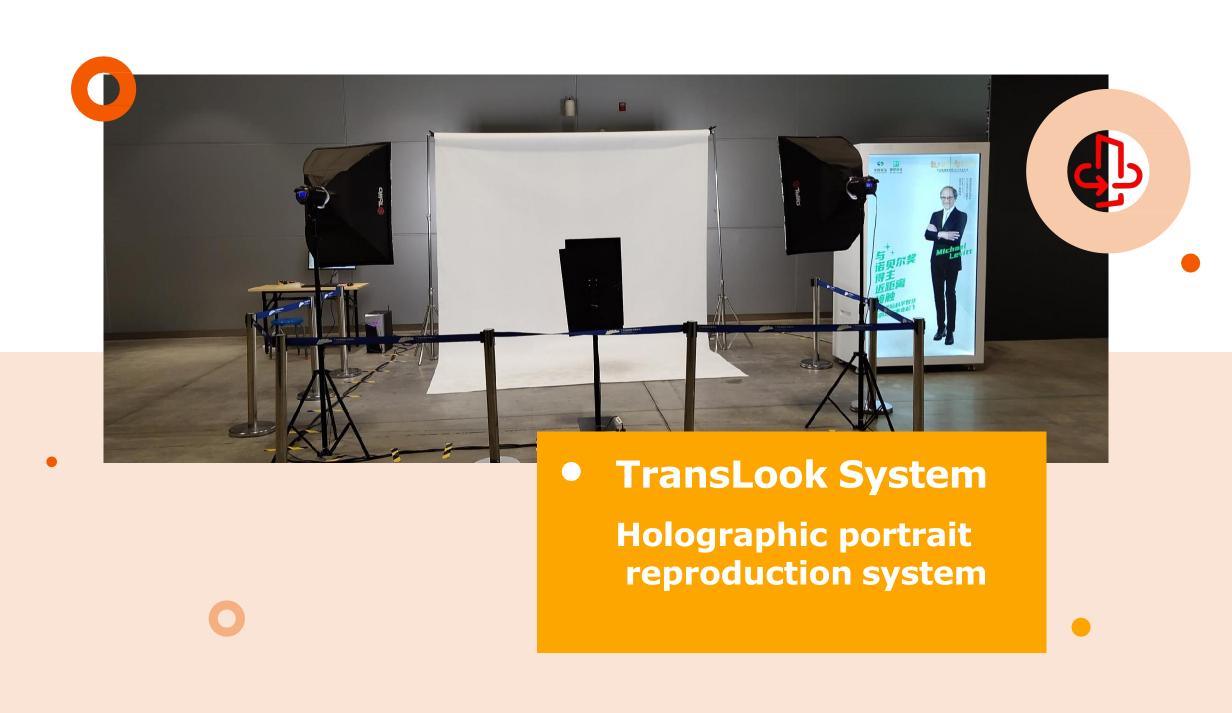

## **Translook System**

#### Hardware body:

- 1.86-inch 4K holographic transparent cabinet
- 2. 2. 4060 independent graphics card high-end PC
- 3. HD 4K camera
- 4. 4. Operation secondary screen
- 5.5. Photographic fill light